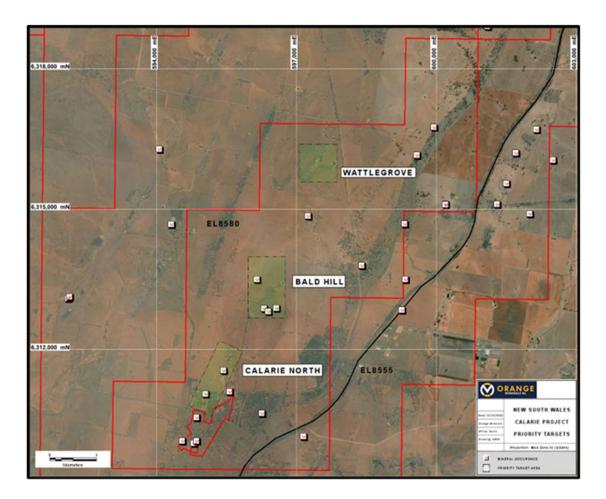

# Work planned for the period ending 30 June 2023

Orange will now focus on **shallow mineralised** targets along strike to the historical mine at Calarie (Figure 5) and in this regard is currently working to gain land access to the north of the ML. Orange will review drilling undertaken between the Calarie Resource and the Bald Hill area.

Geophysics will be considered to target favourable structures, along strike to the north of the current drill program area. The NSW Government is undertaking an Airborne Electromagnetic survey over the Forbes – Parkes belt. Orange will also undertake a review of the Wattlegrove deposit to target extensions to the interpreted mineralised zone from limited drilling.

**Figure 5:** Calarie Project tenements & priority targets