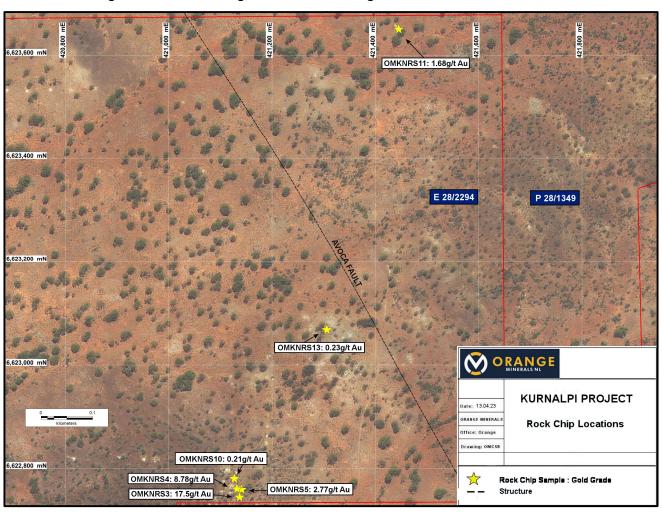

At **Kurnalpi** total of 15 rock chip samples were collected from the northern area of the Kurnalpi tenement E 28/2294. The sampling covered an area of anomalous gold identified by previous drill and soil programs. Quartz veining is associated with an NNW trending regional structure (Avoca Fault) that has been identified in shallow workings in the adjacent Northern Star (Carosue) tenement. The intersection between the Avoca Fault and an unnamed N-S structure that runs along the eastern side of the lease is a high priority target for drilling. E 28/2294 covers part of the prospective Kurnalpi goldfield and drilling is planned to test the northern extension of the Avoca Fault, that hosts several gold prospects in adjoining leases.

Best results from Kurnalpi (figure 10) included: **OMKNRS3 - 17.5g/t**, **OMKNRS4 - 8.78g/t**, **OMKNRS5 - 2.77g/t**, **OMKNRS10 - 0.21g/t**, **OMKNRS11 - 1.68g/t**, **OMKNRS13 - 0.23g/t** 

Figure 10: Kurnalpi Significant Gold in rock chips