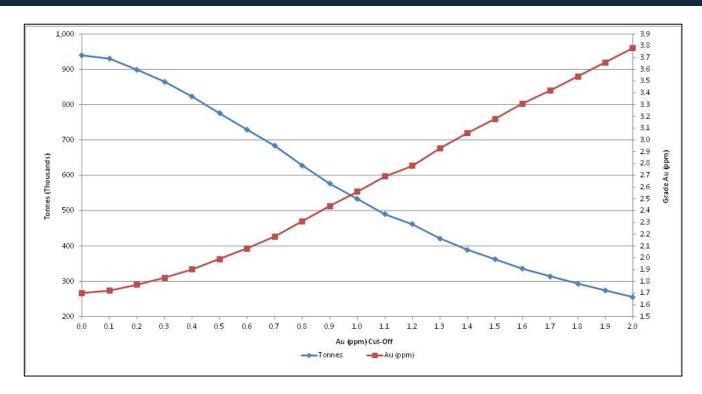

Figure 2: Calarie – Indicative Grade Resource Curve

A long section grade-thickness plot showing Au (ppm) \* Thickness (m) and the optimized pit outline is shown in Figure and a plan view in Figure

Figure 3: Domain 300 long section grade-thickness plot