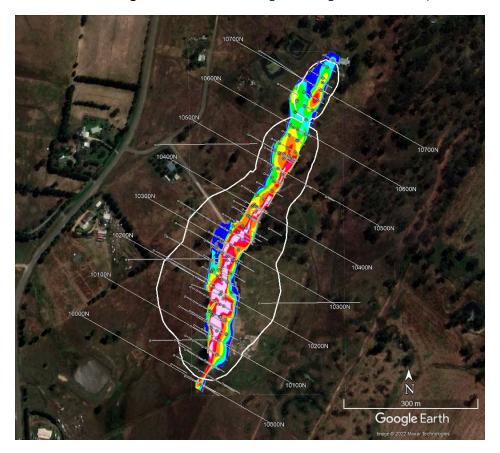

Figure 4: Plan View Google Earth image - Domain 300 grade-thickness plot with Optimised Pit Outline