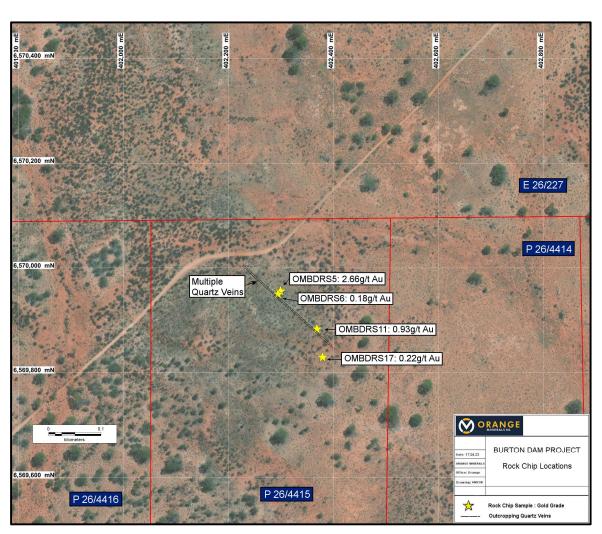

The Burtons Dam tenements are a package of 13 adjoining leases, 1.5km east of the Daisy Milano gold mine.

A total of 24 rock chip samples were collected over a small ridge on the northern boundary of tenement P 26/4415. The sampling targeted a prominent quartz vein system that strikes NW-SE with a sub vertical dip to the southwest. The veining is associated with the interpreted Hogans Fault. Samples were also collected of Mafic / Ultramafic float and in situ undifferentiated Felsic Volcanics with micro quartz veins. The area is a complex combination of NW-SE (Hogans Fault), N-S structures (Salt Creek Fault) and NE-SW cross structures. A Proterozoic dolerite dyke strikes E-W on the northern boundary of the lease. Historical soil sampling across the tenement identified a broad >20ppb gold anomaly to the east and south of the low ridge, indicating shedding from the quartz vein system. A priority drill target will be to test the strike of the quartz veins at 100m below surface.

Best results from Burtons Dam (figure 11) included: OMBDRS5 – 2.66g/t, OMBDRS6 – 0.18g/t, OMBDRS11 – 0.93g/t, OMBDRS17 – 0.22g/t

Figure 11: Burton Dam Significant Gold in rock chips

Preparation in progress for a maiden drill programme to test key targets on these tenements.