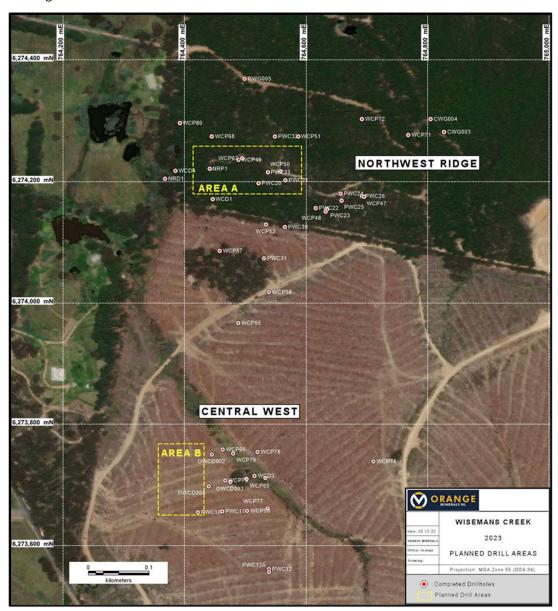

#### Work completed at Wisemans Creek in March Quarter 2023

Following the successful Phase 1 drill programme completed at Wisemans Creek in the December 2022 planning was undertaken for a Phase 2 diamond programme in the first quarter of 2023. As shown in Figure 8 below, this drill programme which commenced in early April 2023 will test two target areas namely:

- <u>Target Area A The Northwest Ridge</u> where drilling will follow up on a number of excellent intersections in historical holes, including:
  - WDC004: 19m @ 4.04 g/t Au, 15.0 g/t Ag, 0.14% Cu, 0.38% Pb, 0.09% Zn from 81m Includes 5m @ 12.78 g/t Au, 23.2 g/t Ag, 0.20% Cu, 0.27% Pb, 0.15% Zn from 95m.
  - NRP001: 17m @ 2.13 g/t Au, 65.0 g/t Ag, 0.28% Cu, 0.70% Pb, 0.88% Zn from 102m Includes 3m @ 8.01 g/t Au, 194.0 g/t Ag, 0.76% Cu, 1.89% Pb, 2.57% Zn from 111m.
  - <u>PWC25:</u> 6m @ 0.87 g/t Au, 168 g/t Ag, 0.80% Cu, 1.73% Pb and 2.02% In from 60.0m.
- <u>Target Area B Central West</u> Area west of hole OWCD004 which in the Phase 1 drilling programme returned 24.6m @ 1.30 g/t Au from 34.4m, including 7m @ 2.28g/t from 39m. The zone is open at depth and along strike.

Figure 8: Wisemans Creek - Phase 2 drill planning

Figure 9: Key drill target areas Majestic/Kurnalpi