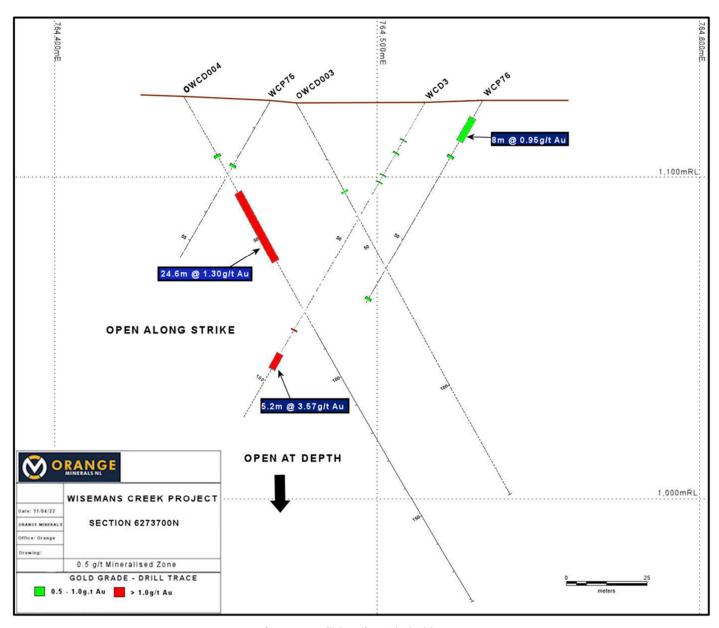

Figure 6: Map of Wisemans Creek Project.

In 2022, Orange completed an initial diamond drill programme at Wisemans Creek (EL8554) drilling four diamond holes for a total of 618 metres. Assay results for the Phase 1 diamond drill programme were received in August 2022 (ASX announcement 29 August 2022). The best result was in drill hole OWCD004 which returned 24.6m @ 1.3 g/t Au from 34.4m (Figure 7). Low tenor silver, lead and zinc mineralisation was observed in all drill holes. The significant gold intersection in OWCD004 is associated with an extensive quartz breccia zone containing quartz veining and strong sericite/ carbonate alteration. Higher gold values coincide with stronger quartz veining and sericite alteration intensity.

Figure 7: Drill Section 6273700N