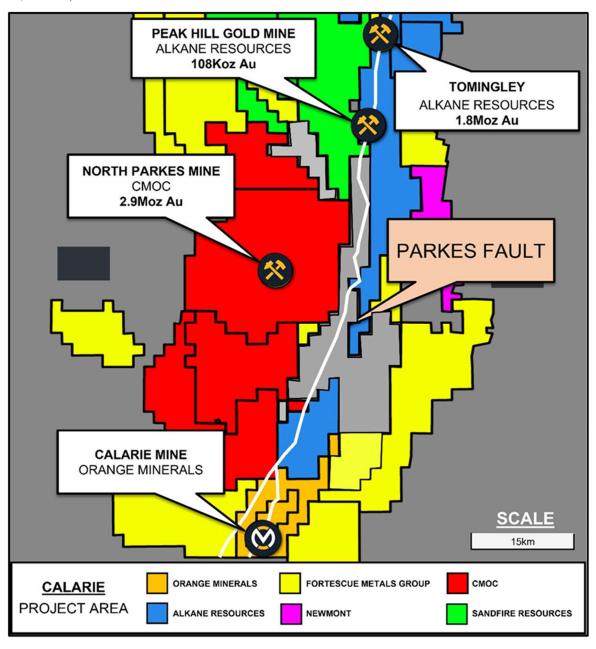

#### Calarie Project (Orange earning 70%)

Calarie is a mining lease (ML739) and two exploration licences (EL8555, EL8580) that form a 70% earn-in joint venture with Godolphin Resources Limited (see Figure 1). The project area is located immediately north of Forbes in Central NSW.

Figure 1 - Map of Calarie - Project Region.

During the September quarter 2022, a Phase 2 drill programme was undertaken as a follow up to the successful Phase 1 RC drill programme completed at Calarie in December 2021. Five diamond holes drilled in the Phase 2 drill program at Calarie with a total of 1,170 metres drilled. All drill holes intersected the sheared steeply dipping mineralised contact between sediments and Daroobalgie volcanics. Hole OCDD001 intersected a 2.4m wide, historic mine void at 121.8m, with low grade gold mineralisation either side. Hole OCDD005, intersected significant gold mineralisation of 10.6m @ 5.63 g/t from 39.1m.