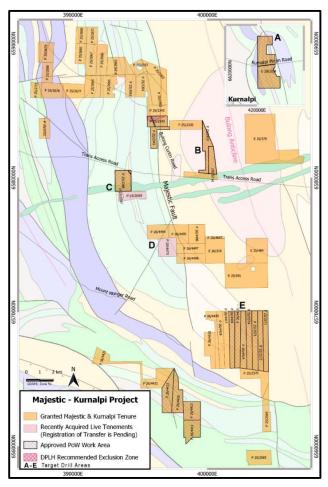

#### Eastern Goldfields Projects, WA

The Eastern Goldfields Project is located approximately 50km east of Kalgoorlie in the area around the Majestic, Kurnalpi and Mt Monger gold mining centres. The project comprises five granted exploration licences, one granted mining lease and fifty-one granted prospecting licences (collectively the 'WA Project Area'). The tenements have been broken down into two distinct projects, a northern Kurnalpi Project and the southern Majestic Project.

During 2022 and 2023, field visits have been undertaken and a number of drill targets (Figure 9) have been identified in the Majestic/Kurnalpi tenements and a number of POW applications have been processed.

<u>Target Area A - Kurnalpi E 28/2294</u> covers part of the prospective Kurnalpi goldfield and drilling is planned to test the northern extension of the Avoca Fault, that hosts several gold prospects in adjoining leases.

<u>Target Area B</u> covers the possible extension to the adjacent Jones Find mineralisation.

Target Area C will test quartz veining associated with several magnetic highs (Figure 8).

<u>Target Area D</u> Quartz veining on the southern contact of a prominent NS trending dolerite dyke will be targeted in area D.

Target Area E - Burtons Dam testing multiple quartz veins associated with NE-SW and NS trending faults.