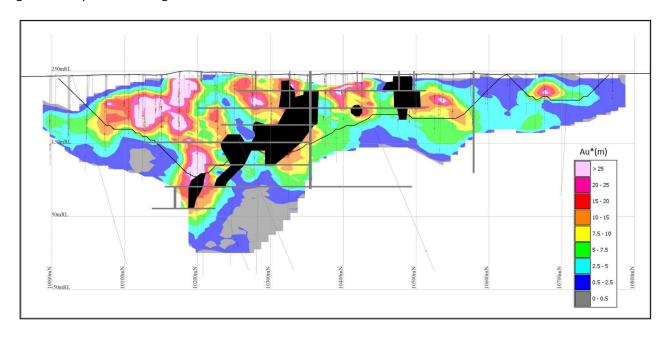

Figure 2: Calarie – Indicative Grade Resource Curve

A long section grade-thickness plot showing Au (ppm) \* Thickness (m) and the optimized pit outline is shown in Figure and a plan view in Figure

Figure 3: Domain 300 long section grade-thickness plot