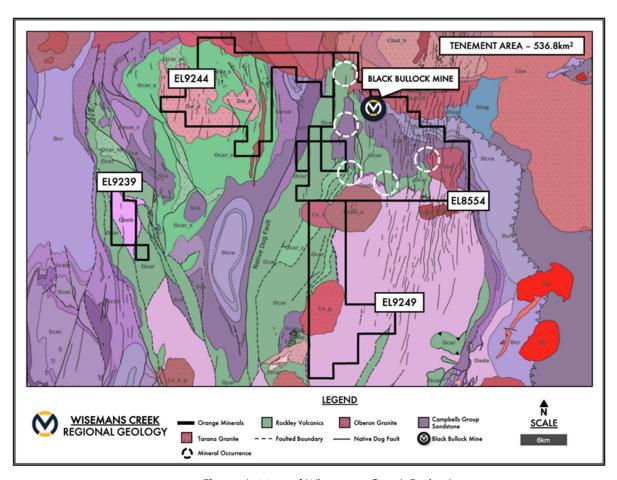

# **Wisemans Creek Project**

The Wisemans Creek project is located in the south-east of the Company's NSW Project area. The project is comprised of four granted exploration licences including (EL8554) see Figure 6.

Numerous historical exploration activities have taken place across EL8554, by various companies. Activities include stream sampling, rock chip sampling, outcrop mapping, geophysical surveys and drilling.

Figure 6: Map of Wisemans Creek Project.

In 2022, Orange completed an initial diamond drill programme at Wisemans Creek (EL8554) drilling four diamond holes for a total of 618 metres. Assay results for the Phase 1 diamond drill programme were received in August 2022 (ASX announcement 29 August 2022). The best result was in drill hole OWCD004 which returned 24.6m @ 1.3 g/t Au from 34.4m (Figure 7). Low tenor silver, lead and zinc mineralisation was observed in all drill holes. The significant gold intersection in OWCD004 is associated with an extensive quartz breccia zone containing quartz veining and strong sericite/ carbonate alteration. Higher gold values coincide with stronger quartz veining and sericite alteration intensity.